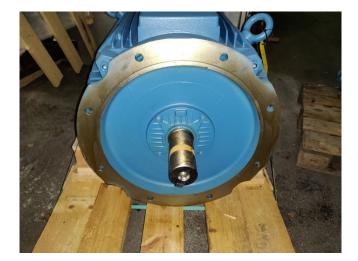

#### **Used WEG W22 Premium**

Still new!! has never been used. WEG W22 Premium electromotor with 90kW at 50Hz and 2975 RPM. With coupling. "\*Why choose for HOSBV? Were not only the largest used refrigeration specialist in Europe, but also, we deliver all equipment including an extensive test, warranty and industrial cleaning. Optional we can arrange shipment and export documents."