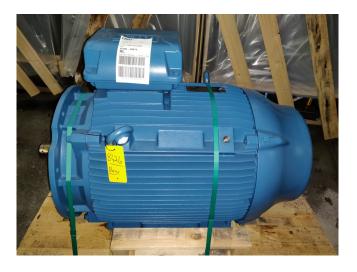

### **WEG W22 Premium**

### **Specifications**

| Mapka         | WEG         |
|---------------|-------------|
| тип           | W22 Premium |
| kW            | 90          |
| RPM           | 2975        |
| 50 Hz / 60 Hz | 50          |
| Stock         | 1           |
|               |             |

#### **Used WEG W22 Premium**

Still new!! has never been used. WEG W22 Premium electromotor with 90kW at 50Hz and 2975 RPM. With coupling. "\*Why choose for HOSBV? Were not only the largest used refrigeration specialist in Europe, but also, we deliver all equipment including an extensive test, warranty and industrial cleaning. Optional we can arrange shipment and export documents."