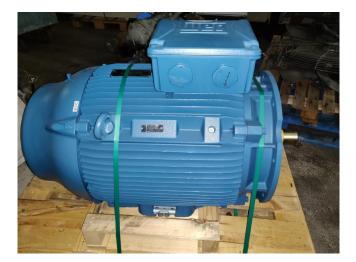

### **WEG W22 Premium**

### **Specifications**

| Mapka         | WEG         |
|---------------|-------------|
| тип           | W22 Premium |
| kW            | 90          |
| RPM           | 2975        |
| 50 Hz / 60 Hz | 50          |
| Stock         | 1           |
|               |             |

#### **Used WEG W22 Premium**

Still new!! has never been used. WEG W22 Premium electromotor with 90kW at 50Hz and 2975 RPM. With coupling. "\*Why choose for HOSBV? Were not only the largest used refrigeration specialist in Europe, but also, we deliver all equipment including an extensive test, warranty and industrial cleaning. Optional we can arrange shipment and export documents."