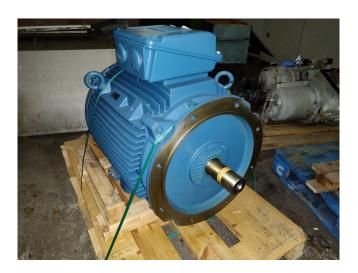

### **WEG W22 Premium**

#### **Used WEG W22 Premium**

Still new!! has never been used. WEG W22 Premium electromotor with 90kW at 50Hz and 2975 RPM. With coupling. "\*Why choose for HOSBV? Were not only the largest used refrigeration specialist in Europe, but also, we deliver all equipment including an extensive test, warranty and industrial cleaning. Optional we can arrange shipment and export documents."