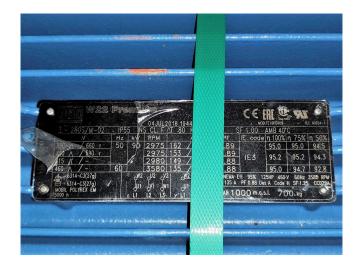

### **Specifications**

| Mapka         | WEG         |
|---------------|-------------|
| тип           | W22 Premium |
| kW            | 90          |
| RPM           | 2975        |
| 50 Hz / 60 Hz | 50          |
| Stock         | 1           |
|               |             |

#### **Used WEG W22 Premium**

Still new!! has never been used. WEG W22 Premium electromotor with 90kW at 50Hz and 2975 RPM. With coupling. "\*Why choose for HOSBV? Were not only the largest used refrigeration specialist in Europe, but also, we deliver all equipment including an extensive test, warranty and industrial cleaning. Optional we can arrange shipment and export documents."