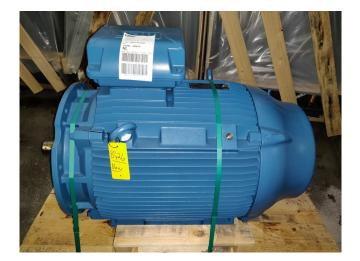

### **WEG W22 Premium**

### **Specifications**

| Mapka         | WEG         |
|---------------|-------------|
| тип           | W22 Premium |
| kW            | 90          |
| RPM           | 2975        |
| 50 Hz / 60 Hz | 50          |
| Stock         | 1           |
|               |             |

#### **Used WEG W22 Premium**

Still new!! has never been used. WEG W22 Premium electromotor with 90kW at 50Hz and 2975 RPM. With coupling. "\*Why choose for HOSBV? Were not only the largest used refrigeration specialist in Europe, but also, we deliver all equipment including an extensive test, warranty and industrial cleaning. Optional we can arrange shipment and export documents."