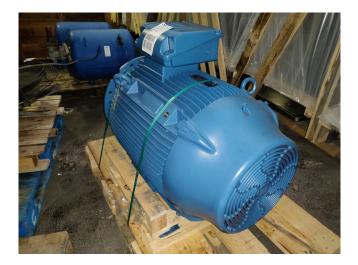

### **WEG W22 Premium**

### **Specifications**

| Mapka         | WEG         |
|---------------|-------------|
| тип           | W22 Premium |
| kW            | 90          |
| RPM           | 2975        |
| 50 Hz / 60 Hz | 50          |
| Stock         | 1           |
|               |             |

#### **Used WEG W22 Premium**

Still new!! has never been used. WEG W22 Premium electromotor with 90kW at 50Hz and 2975 RPM. With coupling. "\*Why choose for HOSBV? Were not only the largest used refrigeration specialist in Europe, but also, we deliver all equipment including an extensive test, warranty and industrial cleaning. Optional we can arrange shipment and export documents."